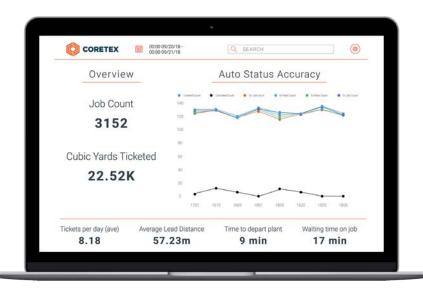

#### Coretex 360

Coretex 360 is the essential cloudbased platform for dispatchers, safety teams, maintenance teams and plant managers to get the best out of every aspect of a fleet operation.

### **1** Business Monitoring

Extensive monitoring, including water add, drum rotation, slump, job status and more.